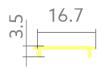

# **TENDER TEXT**

BL Cover YT satined flat  $160 \times 160^\circ$  70% Co-Extrusion L2000xB16,7xH3,5mm BILTON LEDON TechnologySatined cover YX01 Article 171502 The Satined cover YX01 cover can be combined with all profiles from the YT family. The cover consists of Plastic and has a satinized finish with a transmittance degree of 70 %. Easy installation via into the profile. Dimension (L x W x H): 2000.0 mm x 16.7 mm x 3.5 mm Please note that cutting tolerances of +/- 2mm may occur.

### MECHANICAL DATA

| Net width [mm]   | 16.7      |
|------------------|-----------|
| Net height [mm]  | 3.5       |
| Net length [mm]  | 2000.0    |
| Colour           | White     |
| Surfacetreatment | satinized |
| Net weight [g]   | 16        |
| Material         | Plastic   |