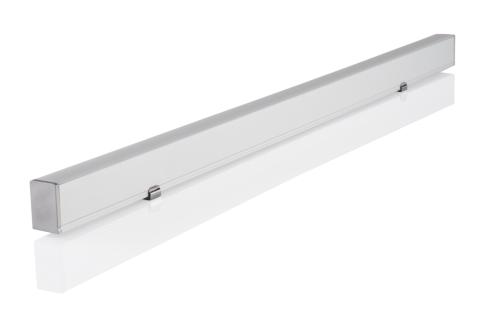

# **TENDER TEXT**

BL Cover YT satined flat  $160 \times 160^\circ$  70% Co-Extrusion L2000xB16,7xH3,5mm BILTON LEDON TechnologySatined cover YX01 Article 171502 The Satined cover YX01 cover can be combined with all profiles from the YT family. The cover consists of Plastic and has a satinized finish with a transmittance degree of 70 %. Easy installation via into the profile. Dimension (L x W x H): 2000.0 mm x 16.7 mm x 3.5 mm Please note that cutting tolerances of +/- 2mm may occur.