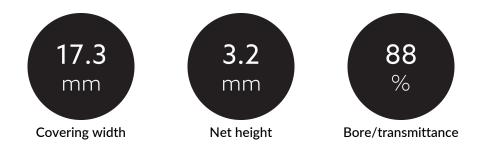

#### MECHANICAL DATA

| Net width [mm]   | 17.3        |
|------------------|-------------|
| Net height [mm]  | 3.2         |
| Net length [mm]  | 2000.0      |
| Colour           | None        |
| Surfacetreatment | transparent |
| Net weight [g]   | 24          |
| Material         | Plastic     |

### TEMPERATURE TECHNICAL DATA

| Thermal conductivity                                       | 70.0      |
|------------------------------------------------------------|-----------|
| Ambient/storage temperature [°C]                           | + 10 + 50 |
| Bore/transmittance [%]                                     | 88        |
| Inflammability class of insulation material acc. with UL94 | НВ        |