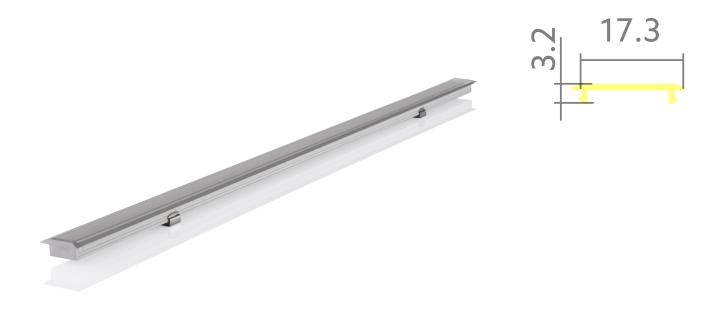

#### **TENDER TEXT**

BL Cover YT transparent flat  $160x160^\circ$  88% PMMA L2000xB17,3xH3,2mm BILTON LEDON TechnologyTransparent cover YX02 Article 170375 The Transparent cover YX02 cover can be combined with all profiles from the YT family. The cover consists of Plastic and has a transparent finish with a transmittance degree of 88 %. Easy installation via into the profile. Dimension (L x W x H): 2000.0 mm x 17.3 mm x 3.2 mm Please note that cutting tolerances of +/- 2mm may occur.

#### MECHANICAL DATA

| Net width [mm]   | 17.3        |
|------------------|-------------|
| Net height [mm]  | 3.2         |
| Net length [mm]  | 2000.0      |
| Colour           | None        |
| Surfacetreatment | transparent |
| Net weight [g]   | 24          |
| Material         | Plastic     |