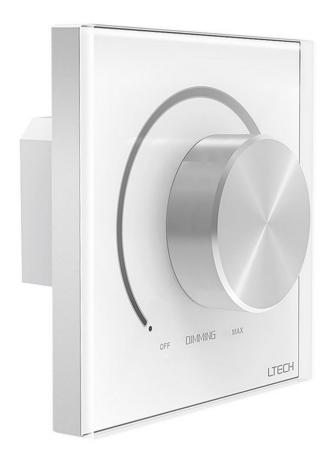

# DTW Controller

### BLLMSDTW024DC02PWM00120

Article no.: 171214

### **TENDER TEXT**

BL LMS DTW Controller 24VDC surface-mounted PWM IP20 BILTON LEDON TechnologyDTW Controller Article 171214 The controller DTW Controller is operated with and is served with a . The controller and has an output voltage of .The power dissipation in stand-by is . Dimension (L x W x H): x x

#### **TOP-FEATURES**

//\_ Remote radio control for switching, dimming and controlling BILTON LEDON Technology RGB modules

//\_\_ Remote control incl. receiver (control)