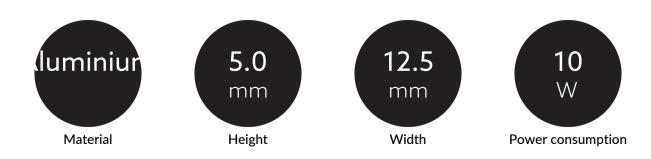

### **TENDER TEXT**

BL Profile CT02 Support 10W/m L6000xB12,5xH5mm BILTON LEDON TechnologySupport profile CT02 Article 170280 The Support profile CT02 can be combined with all covers from the CT family. The profile is made of Aluminium with an Anodised finish and has a power consumption of up to 10 W. Dimensions (L  $\times$  W  $\times$  H): 6000.0 mm  $\times$  12.5 mm  $\times$  5.0 mm Please note that cutting tolerances of +/- 2mm may occur.

#### MECHANICAL DATA

| Net width [mm]     | 12.5             |
|--------------------|------------------|
| Net height [mm]    | 5.0              |
| Net length [mm]    | 6000.0           |
| Colour             | lichtgrau        |
| Mounting method    | Surface mounting |
| Surface protection | Anodised         |
| Surfacetreatment   | Anodised         |
| Net weight [g]     | 32               |
| Material           | Aluminium        |

### TEMPERATURE TECHNICAL DATA

| Thermal conductivity  | 23.4 |
|-----------------------|------|
| Power consumption [W] | 10   |