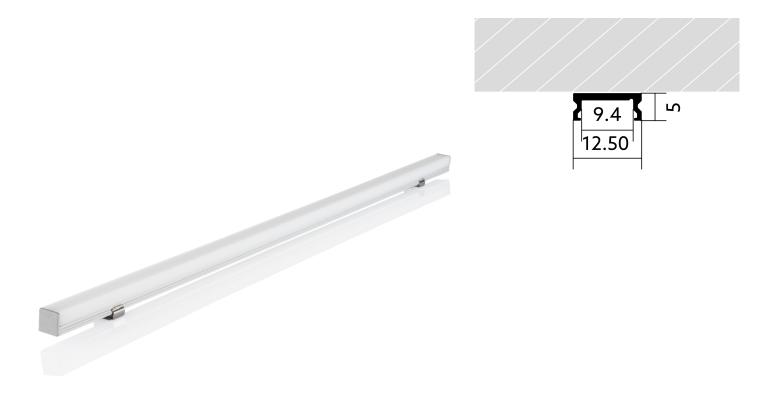

# Support profile CT02

#### BLPCT02010600001250050

Article no.: 170280

### **TENDER TEXT**

BL Profile CT02 Support 10W/m L6000xB12,5xH5mm BILTON LEDON TechnologySupport profile CT02 Article 170280 The Support profile CT02 can be combined with all covers from the CT family. The profile is made of Aluminium with an Anodised finish and has a power consumption of up to 10 W. Dimensions (L  $\times$  W  $\times$  H): 6000.0 mm  $\times$  12.5 mm  $\times$  5.0 mm Please note that cutting tolerances of +/- 2mm may occur.

#### MECHANICAL DATA

| Net width [mm]     | 12.5             |
|--------------------|------------------|
| Net height [mm]    | 5.0              |
| Net length [mm]    | 6000.0           |
| Colour             | lichtgrau        |
| Mounting method    | Surface mounting |
| Surface protection | Anodised         |
| Surfacetreatment   | Anodised         |
| Net weight [g]     | 32               |
| Material           | Aluminium        |