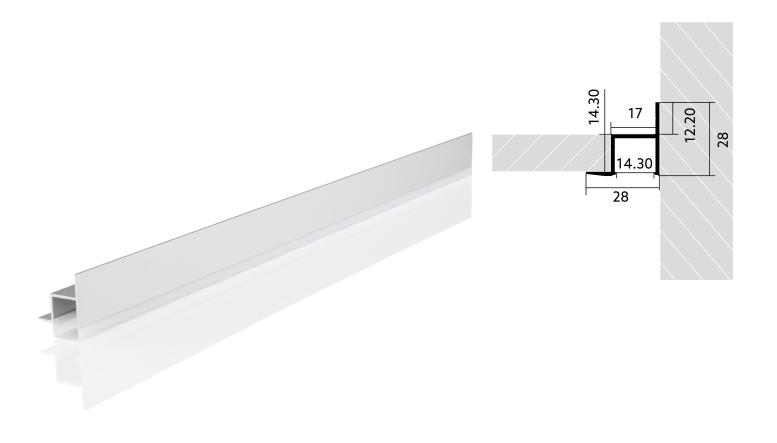

# Wall corner profile YT05

#### **TENDER TEXT**

BL Profile YT05 Wall-Corner 20W/m L2000xB28xH28mm BILTON LEDON TechnologyWall corner profile YT05 Article 170258 The Wall corner profile YT05 can be combined with all covers from the YT family. The profile is made of Aluminium with an Anodised finish and has a power consumption of up to 20 W. Dimensions (L x W x H): 2000.0 mm x 28.0 mm x 28.0 mm Please note that cutting tolerances of  $\pm$ -2 mm may occur.

## Wall corner profile YT05

Article no.: 170258

#### MECHANICAL DATA

| Net width [mm]     | 28.0      |
|--------------------|-----------|
| Net height [mm]    | 28.0      |
| Net length [mm]    | 2000.0    |
| Colour             | lichtgrau |
| Mounting method    | Other     |
| Surface protection | Anodised  |
| Surfacetreatment   | Anodised  |
| Net weight [g]     | 274       |
| Material           | Aluminium |