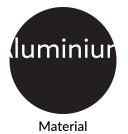

#### **TENDER TEXT**

BL Profile YT07 Suspended 50W/m L2000xB25xH17,5mm BILTON LEDON TechnologySuspended profile YT07 Article 170260 The Suspended profile YT07 can be combined with all covers from the YT family. The profile is made of Aluminium with an Anodised finish and has a power consumption of up to 20 W. Dimensions (L x W x H): 2000.0 mm x 25.0 mm x 17.5 mm Please note that cutting tolerances of +/- 2mm may occur.

#### MECHANICAL DATA

| Net width [mm]     | 25.0      |
|--------------------|-----------|
| Net height [mm]    | 17.5      |
| Net length [mm]    | 2000.0    |
| Colour             | lichtgrau |
| Mounting method    | Other     |
| Surface protection | Anodised  |
| Surfacetreatment   | Anodised  |
| Net weight [g]     | 280       |
| Material           | Aluminium |