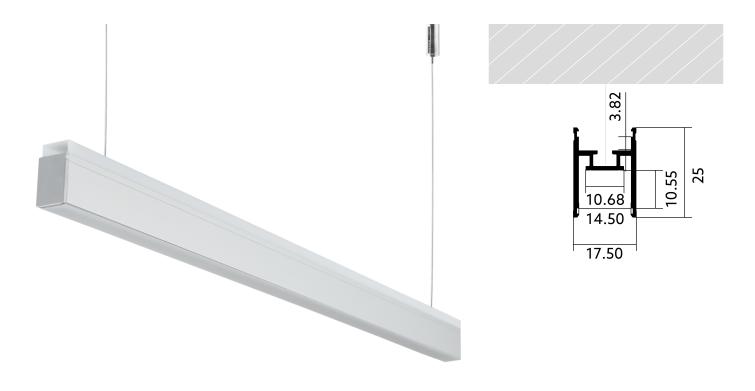

# Suspended profile YT07

BLPYT07020200002500175

Article no.: 170260

#### **TENDER TEXT**

BL Profile YT07 Suspended 50W/m L2000xB25xH17,5mm BILTON LEDON TechnologySuspended profile YT07 Article 170260 The Suspended profile YT07 can be combined with all covers from the YT family. The profile is made of Aluminium with an Anodised finish and has a power consumption of up to 20 W. Dimensions (L x W x H): 2000.0 mm x 25.0 mm x 17.5 mm Please note that cutting tolerances of +/- 2mm may occur.

# Suspended profile YT07

Article no.: 170260