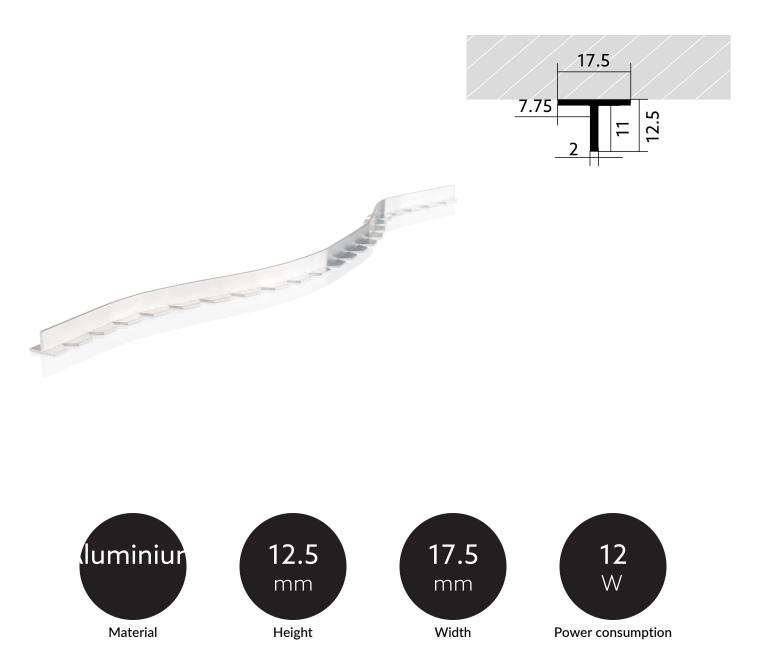

### TENDER TEXT

BL Profile YT09 Flexible 14W/m L2000xB17,5xH12,5mm BILTON LEDON TechnologyFlexible profile YT09 Article 170262 The Flexible profile YT09 can be combined with all covers from the YT family. The profile is made of Aluminium with an Anodised finish and has a power consumption of up to 12 W. Dimensions (L x W x H): 2000.0 mm x 17.5 mm x 12.5 mm Please note that cutting tolerances of +/- 2mm may occur.

#### MECHANICAL DATA

| Net width [mm]     | 17.5      |
|--------------------|-----------|
| Net height [mm]    | 12.5      |
| Net length [mm]    | 2000.0    |
| Colour             | lichtgrau |
| Mounting method    | Other     |
| Surface protection | Anodised  |
| Surfacetreatment   | Anodised  |
| Net weight [g]     | 130       |
| Material           | Aluminium |