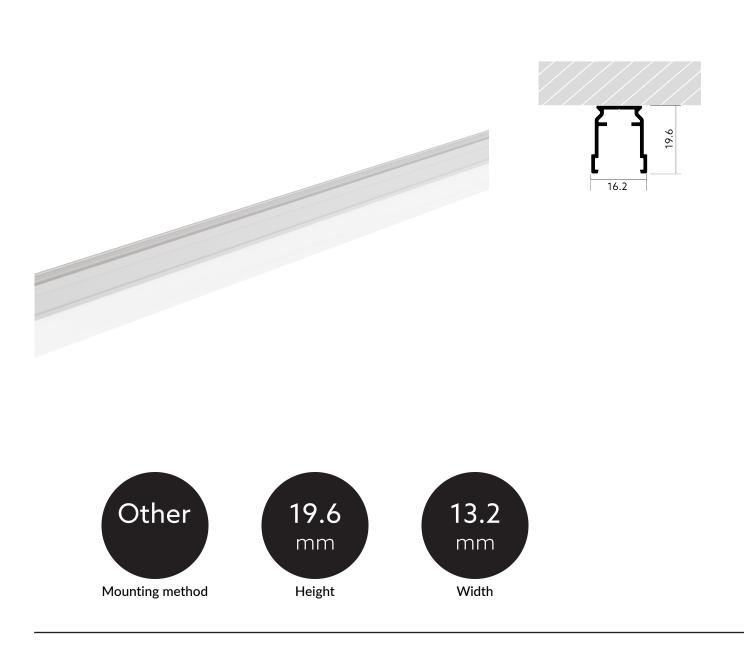

### TENDER TEXT

Aluminium profile for attachment for AIR TOP, aluminium silver, W13.2 x H19.6 x L2000 mm BILTON LEDON TechnologyAluprofile AIR TOP AT03 Article 171031 The Aluprofile AIR TOP AT03 consists of Aluminium and has a lichtgrau surface. Dimension (L x W x H): 2000.0 mm x 13.2 mm x 19.6 mm

### MECHANICAL DATA

| Net width [mm]     | 13.2      |
|--------------------|-----------|
| Net height [mm]    | 19.6      |
| Net length [mm]    | 2000.0    |
| Colour             | lichtgrau |
| Mounting method    | Other     |
| Surface protection | Anodised  |
| Net weight [g]     | 360       |
| Material           | Aluminium |
|                    |           |