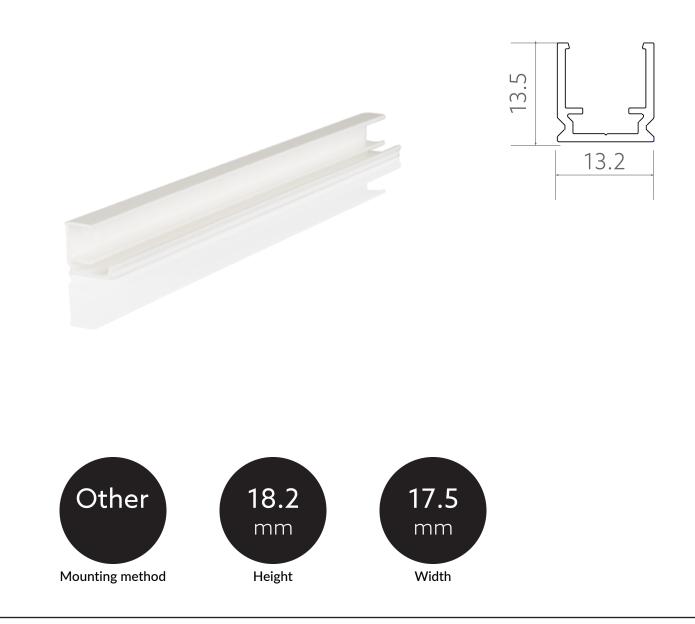

### TENDER TEXT

LED plastic profile for AIR SIDE L 2000 x W 17.5 x H 18 mm, white-grey, opaque, with adhesive tape BILTON LEDON TechnologyProfile AIR SIDE AS02 Article 170886 The Profile AIR SIDE AS02 consists of Plastic and has a reinweiß surface. Dimension (L x W x H): 2000.0 mm x 17.5 mm x 18.2 mm

### MECHANICAL DATA

| Net width [mm]     | 17.5     |
|--------------------|----------|
| Net height [mm]    | 18.0     |
| Net length [mm]    | 2000.0   |
| Colour             | reinweiß |
| Mounting method    | Other    |
| Surface protection | Other    |
| Net weight [g]     | 150      |
| Material           | Plastic  |
|                    |          |