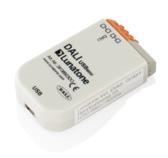

# DALI Mulitcontroller

BL DALI Multicontroller for LED strip IP20 4.1mA DALI

Article no.: 170217

#### BL DALI Multicontroller for LED strip IP20 4.1mA DALI

Article no.: 170217