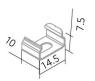

## **TENDER TEXT**

Mounting material CT, clip steel W  $14.4 \times H 7.5 \times L 10 \text{ mm}$  Accessories Clip steel CTC5 Article 170442 The accessories Clip steel CTC5 consists of Stainless steel with a Stainless steel surface and it is easy to assemble. Dimension (L  $\times$  W  $\times$  H): 10.0 mm  $\times$  14.4 mm  $\times$  7.5 mm

### MECHANICAL DATA

| Net width [mm]    | 14.4            |
|-------------------|-----------------|
| Net height [mm]   | 7.0             |
| Net length [mm]   | 10.0            |
| Colour            | Stainless steel |
| Net weight [g]    | 1               |
| Material          | Stainless steel |
| Type of accessory | Monting plate   |

## PACKAGING INFORMATION

| EAN                   | 4250716913910 |
|-----------------------|---------------|
| Article no.           | 170442        |
| Customs tariff number | 73089098      |
| Length [mm]           | 10.0          |
| Gross weight [g]      | 1.1           |
| Gross height [mm]     | 7.5           |
| Gross width [mm]      | 14.4          |
| Gross length [mm]     | 10.0          |
| State of origin       | DE            |