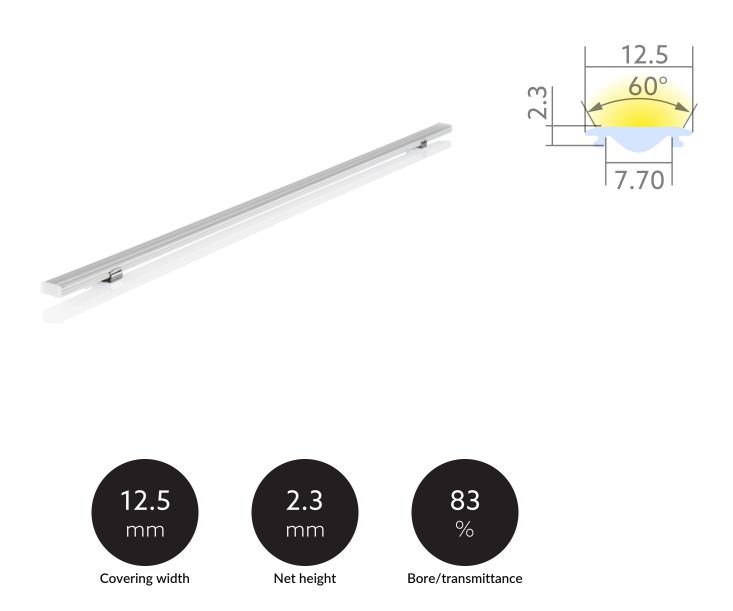

### TENDER TEXT

Linear lens CT symmetrical 60x60° 83% PMMA L6000xW12.5xH2.3mm BILTON LEDON TechnologyLense symmetrical CX05 Article 170388 The Lense symmetrical CX05 cover can be combined with all profiles from the CT family. The cover consists of Plastic and has a transparent finish with a transmittance degree of 83 %. Easy installation via into the profile. Dimension (L x W x H): 6000.0 mm x 12.5 mm x 2.3 mm Please note that cutting tolerances of +/- 2mm may occur.

### MECHANICAL DATA

| Net width [mm]   | 12.5        |
|------------------|-------------|
| Net height [mm]  | 2.3         |
| Net length [mm]  | 6000.0      |
| Colour           | None        |
| Surfacetreatment | transparent |
| Net weight [g]   | 81          |
| Material         | Plastic     |

# TEMPERATURE TECHNICAL DATA

| Thermal conductivity                                       | 70.0      |
|------------------------------------------------------------|-----------|
| Ambient/storage temperature [°C]                           | + 10 + 50 |
| Bore/transmittance [%]                                     | 83        |
| Inflammability class of insulation material acc. with UL94 | НВ        |