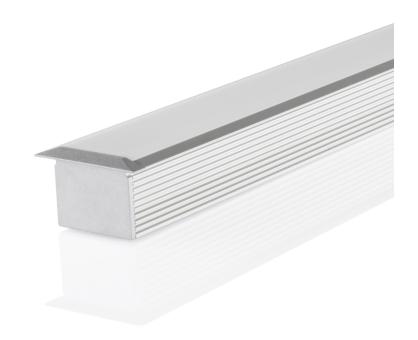

# Endcap HT001

BLine Select HT001 End cap silver for profile HT01 and cover HX09/10 w/o hole

Article no.: 170633

# **TENDER TEXT**

End cap for HT01 + cover flat, aluminium, installation dim. 2.5 mm, without hole, L  $9.5 \times W 39 \times H 25$  mm BILTON LEDON TechnologyEndcap HT001 Article 170633 The Endcap HT001 consists of Aluminium and has a Aluminium . Easy installation via into the profile. Dimension (L  $\times$  W  $\times$  H):  $9.5 \times W 39 \times H 25$  mm  $\times$  10.0 mm

# Endcap HT001

### BLine Select HT001 End cap silver for profile HT01 and cover HX09/10 w/o hole

Article no.: 170633