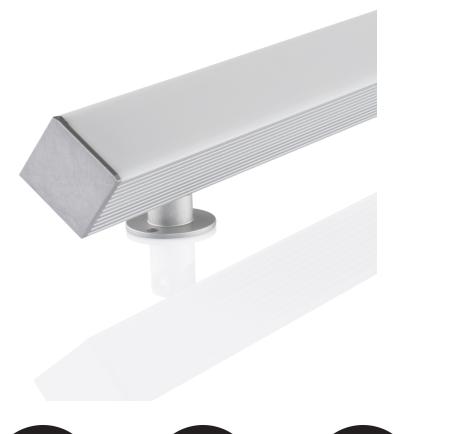

# Endcap HT002

BLine Select HT002 End cap silver for profile HT02 and cover HX09/10 w/o hole

Article no.: 170632

Covering width

Colour

Net height

# **TENDER TEXT**

End cap for HT02 + cover flat, aluminium, installation dim. 2.5 mm without hole, L 6.5 x W 29 x H 25 mm BILTON LEDON TechnologyEndcap HT002 Article 170632 The Endcap HT002 consists of Aluminium and has a Aluminium . Easy installation via into the profile. Dimension (L x W x H): 6.5 mm x 29.0 mm x 10.0 mm

### BLine Select HT002 End cap silver for profile HT02 and cover HX09/10 w/o hole

Article no.: 170632