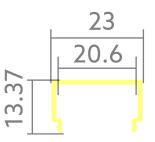

#### **TENDER TEXT**

Cover XT, satinised U-shape, 170x170, 59%, PMMA, L  $2000 \times W$   $23 \times H$  13.5 mm BILTON LEDON TechnologyU-Cover SX03 Article 170369 The U-Cover SX03 cover can be combined with all profiles from the XT family The cover consists of Plastic and has a satinized finish with a transmittance degree of 59%. Easy installation via into the profile. Dimension (L x W x H):  $2000.0 \text{ mm} \times 23.0 \text{ mm} \times 13.4 \text{ mm}$  Please note that cutting tolerances of +/- 2mm may occur.

#### MECHANICAL DATA

| Net width [mm]   | 23.0      |
|------------------|-----------|
| Net height [mm]  | 13.4      |
| Net length [mm]  | 2000.0    |
| Colour           | White     |
| Surfacetreatment | satinized |
| Net weight [g]   | 70        |
| Material         | Plastic   |