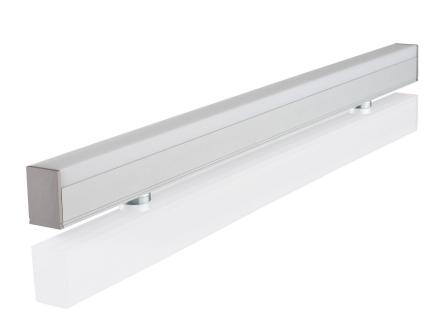

# U-Cover SX03

BLine Select SX03 cover satinised U-shape 2000 mm for XT01\_02\_03

Article no.: 170369

#### BLine Select SX03 cover satinised U-shape 2000 mm for XT01\_02\_03

Article no.: 170369