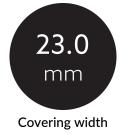

#### MECHANICAL DATA

| Net width [mm]   | 23.0      |
|------------------|-----------|
| Net height [mm]  | 13.4      |
| Net length [mm]  | 2000.0    |
| Colour           | White     |
| Surfacetreatment | satinized |
| Net weight [g]   | 70        |
| Material         | Plastic   |

### PACKAGING INFORMATION

| EAN                   | 4250716905847 |
|-----------------------|---------------|
| Article no.           | 170369        |
| Customs tariff number | 39169050      |
| Length [mm]           | 2000.0        |
| Gross weight [g]      | 70.0          |
| Gross height [mm]     | 13.4          |
| Gross width [mm]      | 23.0          |
| Gross length [mm]     | 2000.0        |
| State of origin       | DE            |