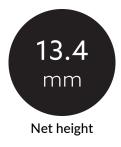

#### MECHANICAL DATA

| Net width [mm]   | 23.0      |
|------------------|-----------|
| Net height [mm]  | 13.4      |
| Net length [mm]  | 2000.0    |
| Colour           | White     |
| Surfacetreatment | satinized |
| Net weight [g]   | 70        |
| Material         | Plastic   |

### PACKAGING INFORMATION

| EAN                   | 4250716905847 |
|-----------------------|---------------|
| Article no.           | 170369        |
| Customs tariff number | 39169050      |
| Length [mm]           | 2000.0        |
| Gross weight [g]      | 70.0          |
| Gross height [mm]     | 13.4          |
| Gross width [mm]      | 23.0          |
| Gross length [mm]     | 2000.0        |
| State of origin       | DE            |