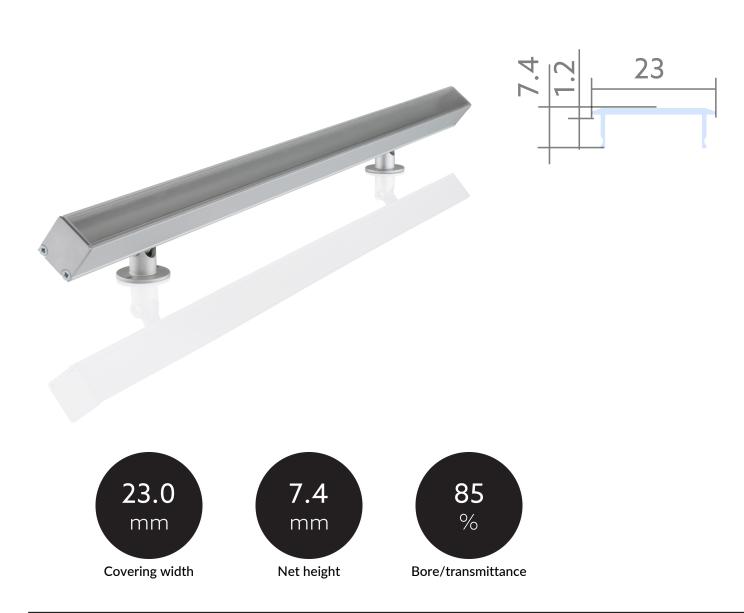

## TENDER TEXT

Cover XT, transparent flat, 120x120, 85%, PMMA, L 6000 x W 23 x H 7.4 mm BILTON LEDON TechnologyTransparent cover SX10 Article 170526 The Transparent cover SX10 cover can be combined with all profiles from the XT family The cover consists of Plastic and has a transparent finish with a transmittance degree of 85 %. Easy installation via into the profile. Dimension (L x W x H): 6000.0 mm x 23.0 mm x Please note that cutting tolerances of +/-2mm may occur.

### MECHANICAL DATA

| Net width [mm]   | 23.0        |
|------------------|-------------|
| Net height [mm]  | 7.4         |
| Net length [mm]  | 6000.0      |
| Colour           | None        |
| Surfacetreatment | transparent |
| Net weight [g]   | 266.4       |
| Material         | Plastic     |

## TEMPERATURE TECHNICAL DATA

| Thermal conductivity                                       | 70.0      |
|------------------------------------------------------------|-----------|
| Ambient/storage temperature [°C]                           | + 10 + 50 |
| Bore/transmittance [%]                                     | 85        |
| Inflammability class of insulation material acc. with UL94 | НВ        |