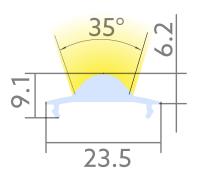

### **TENDER TEXT**

Cover linear lens XT, symmetrical, 35x35, 72%, PMMA, L 3000 x W 23 x H 9.1 mm BILTON LEDON TechnologyLense symmetrical SX30 Article 170405 The Lense symmetrical SX30 cover can be combined with all profiles from the XT family The cover consists of Plastic and has a transparent finish with a transmittance degree of 72 %. Easy installation via into the profile. Dimension (L x W x H): 3000.0 mm x 23.5 mm x Please note that cutting tolerances of  $\pm$ -2 mm may occur.

### MECHANICAL DATA

| Net width [mm]   | 23.5        |
|------------------|-------------|
| Net height [mm]  | 9.1         |
| Net length [mm]  | 3000.0      |
| Colour           | None        |
| Surfacetreatment | transparent |
| Net weight [g]   | 126         |
| Material         | Plastic     |