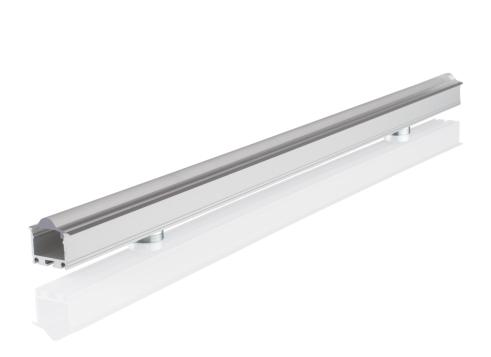

# Lense symmetrical SX30

BLine Select SX30 linear lens symmetrical 3000 mm for XT01\_02\_03  $\,$ 

Article no.: 170405

# Lense symmetrical SX30

BLine Select SX30 linear lens symmetrical 3000 mm for XT01\_02\_03

Article no.: 170405