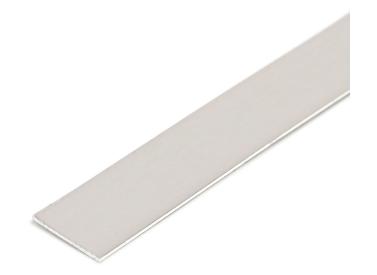

# Insertion profile TTP53

BLine Select TT P53 aluminium slide-in unit for TT53 L2000xW50xH2mm

Article no.: 171249

## **TENDER TEXT**

Mounting material TTP BILTON LEDON Technology Insertion profile TTP53 Article 171249 The Insertion profile TTP53 can be combined with all covers from the XT family. The profile is made of Aluminium with an finish and has a power consumption of up to 42 W. Dimensions (L x W x H): 2000.0 mm x 50.0 mm x 2.0 mm Please note that cutting tolerances of  $\pm$ 1-2 mm may occur.

#### BLine Select TT P53 aluminium slide-in unit for TT53 L2000xW50xH2mm

Article no.: 171249