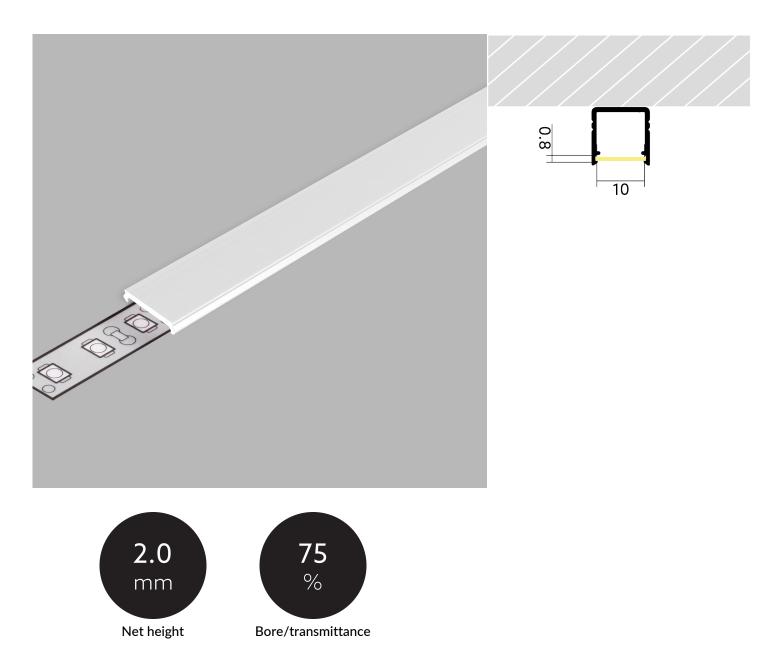

## **TENDER TEXT**

Cover TX satinised flat  $120x120^{\circ}$  75% PMMA L2000 x W10.2 x H2 mm BILTON LEDON TechnologySatined cover TX11 Article 171240 The Satined cover TX11 cover can be combined with all profiles from the TT family. The cover consists of Plastic and has a satinized finish with a transmittance degree of 75 %. Easy installation via into the profile. Dimension (L x W x H): 2000.0 mm x 10.2 mm x 2.0 mm Please note that cutting tolerances of +/- 2mm may occur.

### MECHANICAL DATA

| Net width [mm]   | 10.2      |
|------------------|-----------|
| Net height [mm]  | 2.0       |
| Net length [mm]  | 2000.0    |
| Colour           | White     |
| Surfacetreatment | satinized |
| Net weight [g]   | 26        |
| Material         | Plastic   |

## TEMPERATURE TECHNICAL DATA

Bore/transmittance [%] 75