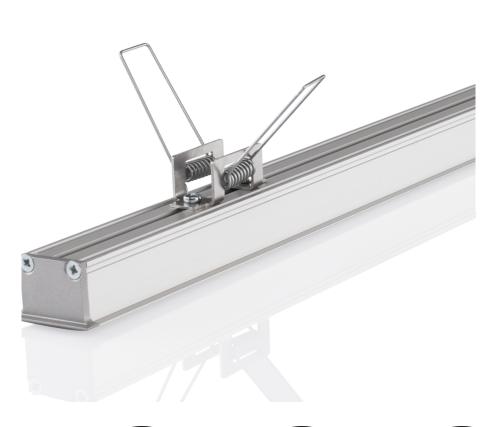

# Spring steel XTC2

BLine Select XTC2 installation spring steel for alu profiles W21.5xH15xL40mm

Article no.: 170455

40.0 mm

15.0 mm 21.5 mm

#### BLine Select XTC2 installation spring steel for alu profiles W21.5xH15xL40mm

Article no.: 170455