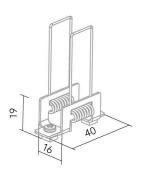

# Spring steel XTC2

BLine Select XTC2 installation spring steel for alu profiles W21.5xH15xL40mm

Article no.: 170455

40.0 mm

15.0 mm 21.5 mm

#### BLine Select XTC2 installation spring steel for alu profiles W21.5xH15xL40mm

Article no.: 170455

#### MECHANICAL DATA

| Net width [mm]    | 15.0                 |
|-------------------|----------------------|
| Net height [mm]   | 15.0                 |
| Net length [mm]   | 55.0                 |
| Colour            | Stainless steel      |
| Net weight [g]    | 9                    |
| Material          | Stainless steel      |
| Type of accessory | Installation housing |