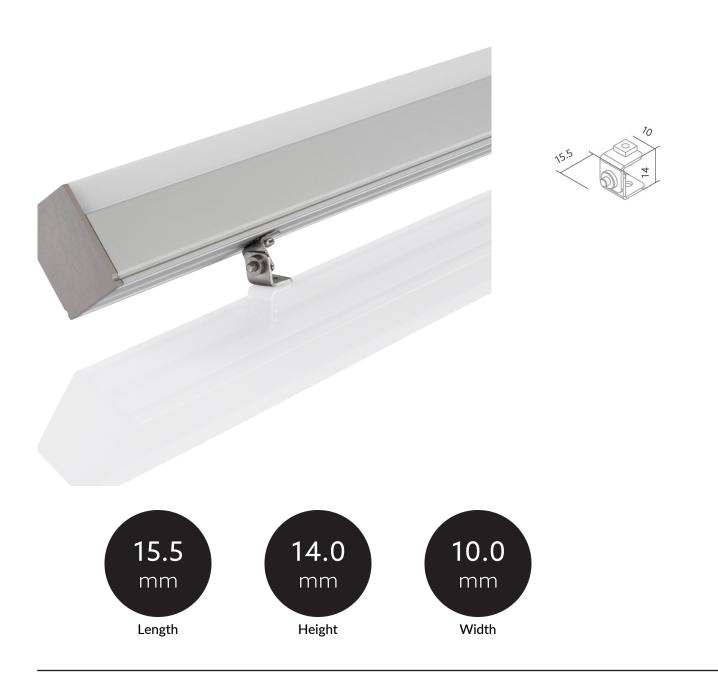

### TENDER TEXT

Mounting material for aluminium profiles , Steel swivel bracket, W 10 x H 14 x L 15.5 mm Accessories Angle steel XTC4 Article 170456 The accessories Angle steel XTC4 consists of Stainless steel with a Stainless steel surface and it is easy to assemble. Dimension (L x W x H): 15.5 mm x 10.0 mm x 14.0 mm