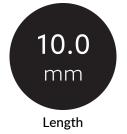

#### MECHANICAL DATA

| Net width [mm]    | 10.0            |
|-------------------|-----------------|
| Net height [mm]   | 7.0             |
| Net length [mm]   | 25.0            |
| Colour            | Stainless steel |
| Net weight [g]    | 1.4             |
| Material          | Stainless steel |
| Type of accessory | Monting plate   |

## PACKAGING INFORMATION

| EAN                   | 4250716912487 |
|-----------------------|---------------|
| Article no.           | 170457        |
| Customs tariff number | 73089098      |
| Length [mm]           | 10.0          |
| Gross weight [g]      | 823.0         |
| Gross height [mm]     | 20.0          |
| Gross width [mm]      | 180.0         |
| Gross length [mm]     | 250.0         |
| State of origin       | DE            |