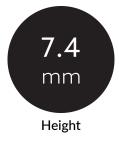

#### MECHANICAL DATA

| Net width [mm]    | 10.0            |
|-------------------|-----------------|
| Net height [mm]   | 7.0             |
| Net length [mm]   | 25.0            |
| Colour            | Stainless steel |
| Net weight [g]    | 1.4             |
| Material          | Stainless steel |
| Type of accessory | Monting plate   |