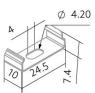

## **TENDER TEXT**

Mounting material for aluminium profiles YT02 and WT02, Clip made of steel, W  $10 \times H$   $14 \times L$  15.5 mm Accessories Clip steel XTC5 Article 170457 The accessories Clip steel XTC5 consists of Stainless steel with a Stainless steel surface and it is easy to assemble. Dimension (L x W x H):  $10.0 \text{ mm} \times 24.5 \text{ mm} \times 7.4 \text{ mm}$ 

#### MECHANICAL DATA

| Net width [mm]    | 10.0            |
|-------------------|-----------------|
| Net height [mm]   | 7.0             |
| Net length [mm]   | 25.0            |
| Colour            | Stainless steel |
| Net weight [g]    | 1.4             |
| Material          | Stainless steel |
| Type of accessory | Monting plate   |