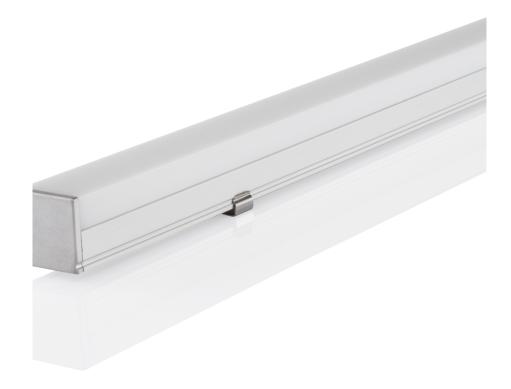

# Clip steel XTC5

BLine Select XTC5 mounting clip steel for YT06.WT02 B24.H5x7.4xL10mm

Article no.: 170457

## Clip steel XTC5

#### BLine Select XTC5 mounting clip steel for YT06.WT02 B24.H5x7.4xL10mm

Article no.: 170457