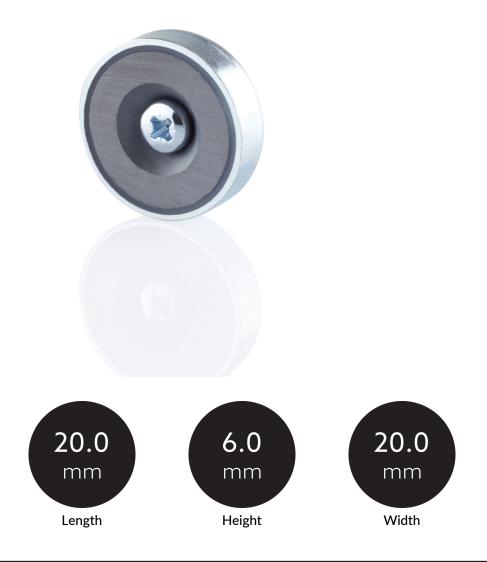

## **TENDER TEXT**

Mounting magnet for aluminium profiles, Magnet made of steel incl. magnet, D  $20 \times 6$ mm Accessories Magnet steel XTM1 Article 170458 The accessories Magnet steel XTM1 consists of Steel with a Silver surface and it is easy to assemble. Dimension (L  $\times$  W  $\times$  H):  $20.0 \text{ mm} \times 20.0 \text{ mm} \times 6.0 \text{ mm}$ 