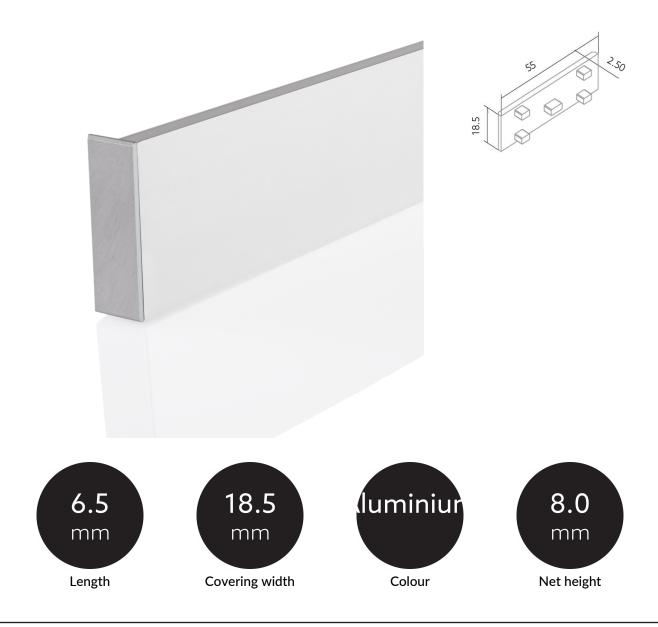

# **TENDER TEXT**

End cap for YT06 + cover flat, aluminium, installation dim. 2.5 mm, without hole, L  $6.5 \times W$   $18.5 \times H$   $55 \times W$   $18.5 \times H$   $18.5 \times W$   $18.5 \times H$   $18.5 \times W$   $18.5 \times H$   $18.5 \times W$   $18.5 \times W$  18.5

#### MECHANICAL DATA

| Net width [mm]   | 20.0      |
|------------------|-----------|
| Net height [mm]  | 8.0       |
| Net length [mm]  | 55.0      |
| Colour           | Aluminium |
| Surfacetreatment | Anodised  |
| Net weight [g]   | 7.2       |
| Material         | Aluminium |

# PACKAGING INFORMATION

| EAN             | 4250716914481 |
|-----------------|---------------|
| Article no.     | 170461        |
| Length [mm]     | 6.5           |
| State of origin | DE            |