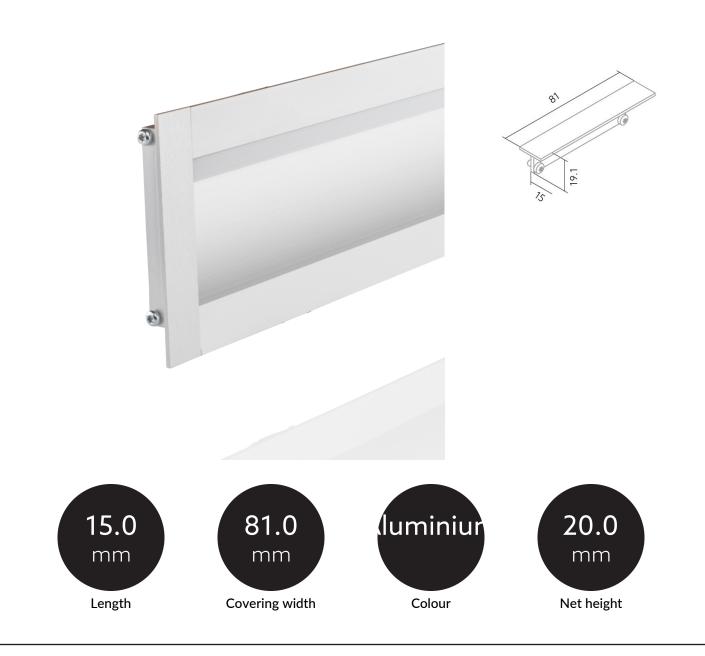

### TENDER TEXT

End cap for YT08 + cover flat, aluminium, installation dim. 2 mm without hole, L 15 x W 81 x H 19.1 mm BILTON LEDON TechnologyEndcap YT008 Article 170463 The Endcap YT008 consists of Aluminium and has a Aluminium . Easy installation via into the profile. Dimension (L x W x H): 15.0 mm x 81.0 mm x 20.0 mm

### MECHANICAL DATA

| Net width [mm]   | 15.0      |
|------------------|-----------|
| Net height [mm]  | 20.0      |
| Net length [mm]  | 80.0      |
| Colour           | Aluminium |
| Surfacetreatment | Anodised  |
| Net weight [g]   | 12.2      |
| Material         | Aluminium |