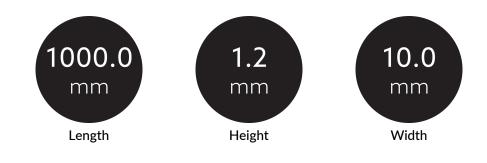

## TENDER TEXT

Mounting material for aluminium profile, magnetic tape black W 10 x H 1.2 x L 1000 mm Accessories Magnet steel YTM5 Article 170470 The accessories Magnet steel YTM5 consists of Other with a Black surface and it is easy to assemble. Dimension (L x W x H): 1000.0 mm x 10.0 mm x 1.2 mm

### MECHANICAL DATA

| Net width [mm]    | 10.0          |
|-------------------|---------------|
| Net height [mm]   | 1.2           |
| Net length [mm]   | 1000.0        |
| Colour            | Black         |
| Net weight [g]    | 10            |
| Material          | Other         |
| Type of accessory | Monting plate |

## PACKAGING INFORMATION

| EAN               | 4250716910834 |
|-------------------|---------------|
| Article no.       | 170470        |
| Length [mm]       | 1000.0        |
| Gross weight [g]  | 10.0          |
| Gross height [mm] | 1.2           |
| Gross width [mm]  | 10.0          |
| Gross length [mm] | 1000.0        |
| State of origin   | CN            |